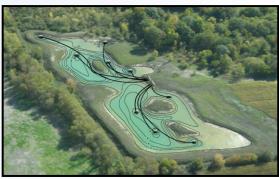

## **Pond Design & Mapping**

Wisconsin Lake & Pond Resource, LLC utilizes multiple mapping software programs to aid in laying out and completing your pond or lake project. These programs include:

- Google Earth ®
- SeMaps\*
- GIS Software
- Adobe Photoshop

When preparing proposals for pond projects, WLPR believes strongly that you deserve to have an accurate outlook as to what to expect when our installers are at your location. When projects come down to price per foot or square foot, every "foot" counts to our staff.

These software programs enable WLPR to make accurate quotes, make any alterations that you may need, and leave you knowing that we take the time to ensure your investment turns out the way you always had dreamed of.