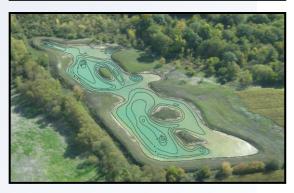

## **Pond Design & Mapping**

Wisconsin Lake & Pond Resource, LLC utilizes multiple mapping software programs to aid in laying out and completing your pond or lake project. These programs include:

- Google Earth ®
- SeMaps\*
- GIS Software
- Adobe Photoshop

When preparing proposals for pond projects, WLPR believes strongly that you deserve to have an accurate outlook as to what to expect when our installers are at your location. When projects come down to price per foot or square foot, every "foot" counts to our staff.

These software programs enable WLPR to make accurate quotes, make any alterations that you may need, and leave you knowing that we take the time to ensure your investment turns out the way you always had dreamed of.