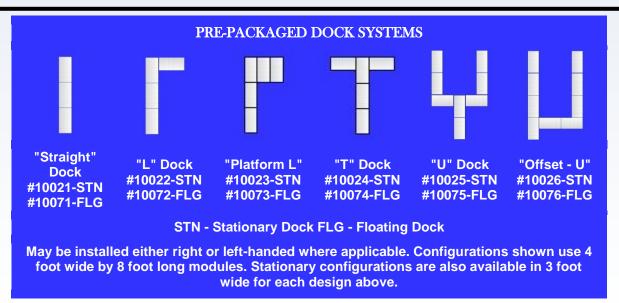

## **Maintenance-Free Modular Dock Systems**

**Mod-U-Dock** features innovative, patented modular systems available in both FLOATING AND STATIONARY dock configurations.

- Pre-set and Custom Designs Available
- Made of UV-inhibited, marine-grade PVC modules
- Rugged and maintenance free
  - NO PAINTING, NO ROTTING