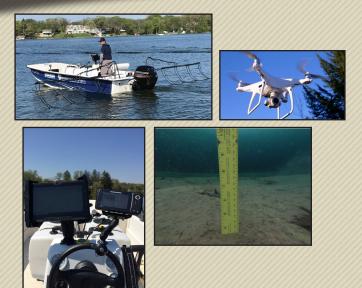

### State-of-the-art technologies!

f 🖗 🎯

- Pátez

- High precision 56-channel GNSS for improved position accuracy
- In the field electronic data recording, collection, and management
- Professionally licensed staff
- Underwater inspection equipment
- Drone Mapping & Imagery